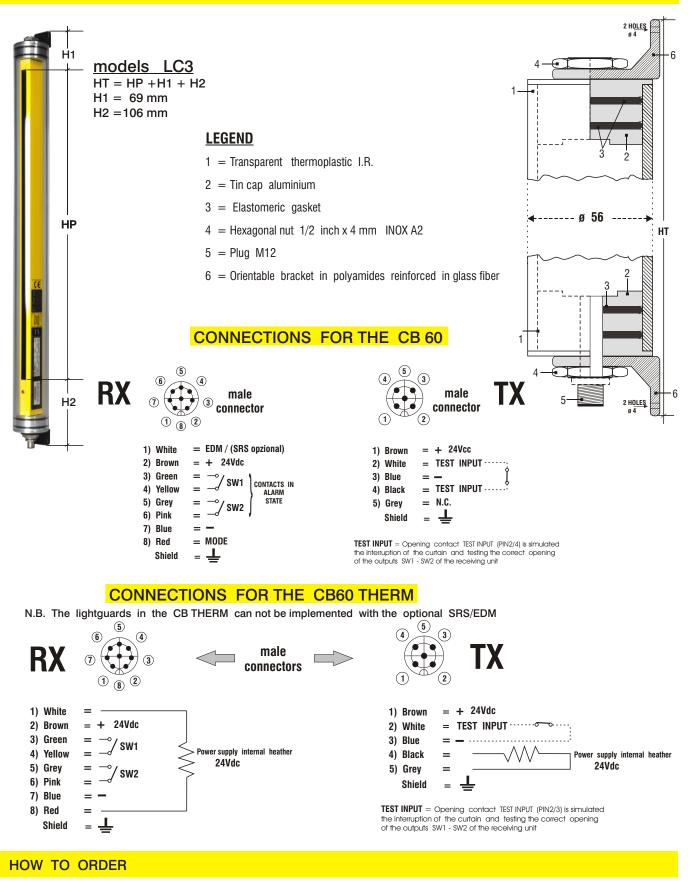

## **MECHANICAL DIMENSIONS**

Product Code

had.

 $\square$ 

CB60 THERM WITH INSIDE HEATHER

Via Pergolesi 30 - 20851 LISSONE (MB) - www.elindco.it

MAY 2015

The manufacturer has the right to modify the products and the details contained in this TECHNICAL SHEET whenever necessary without previous notification. EL.IND.CO. is not responsible for an improper use of its products. page 2/2